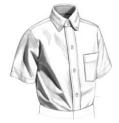

White or Light Blue **Oxford Shirt** Short or long sleeve

Twill Pants

Navy, Red or Hunter Long Sleeve Cardigan

Navy, Red or Hunter **Long Sleeve V-Neck** 

Navy, Red or Hunter V-Neck Vest

Boys' Navy, Black or Khaki **Twill Pants** 