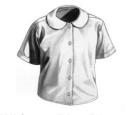

## **Dress Code Clothing Selections**

White or Blue Blouse With Peter Pan Collar Short or long sleeve

**Cotton Blend Turtle Neck** White, Red, Ecru, Black or Navy

White, Navy, Hunter, or **Red Polo Shirt** Short or long sleeve