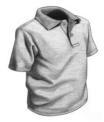

## **Dress Code Clothing Selections**

White or Blue Blouse With Peter Pan Collar Short or long sleeve

**Cotton Blend Turtle Neck** White, Red, Ecru, Black or Navy

White, Navy, Hunter, or **Red Polo Shirt** Short or long sleeve