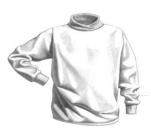

## **Dress Code Clothing Selections**

White or Blue Blouse With Peter Pan Collar Short or long sleeve

**Cotton Blend Turtle Neck** White, Red, Ecru, Black or Navy

White, Navy, Hunter, or **Red Polo Shirt** Short or long sleeve