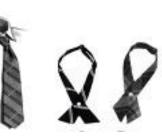

Girls' Khaki Twill Pants (Grades PK-6 Only)

Slit Front Plaid Jumper Jumper must come to knee. Must have jumper or skirt for dress.

**Uniform Selections** 

Crossover Tie Mandatory Girls Grades 1-6 Crossover or Traditional Ties Mandatory Girls Grades 7-12 All Boys - Ties Mandatory