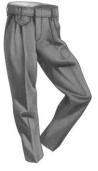

Pleated Plaid Skirt Skirts Must Come To Knee

Boys' Khaki or Black **Twill Pants** Must have black for dress.

**Dark Green V-Neck Sweater Vest** (Grades 7-12 Only)

**Dark Green** Long Sleeve Cardigan

(Grades PK-6 Only)