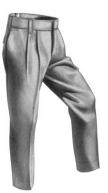

Girls' Khaki Twill Pants (Grades PK-6 Only)

Slit Front Plaid Jumper Jumper must come to knee. Must have jumper or skirt for dress.

**Uniform Selections** 

Crossover Tie Mandatory Girls Grades 1-6 Crossover or Traditional Ties Mandatory Girls Grades 7-12 All Boys - Ties Mandatory