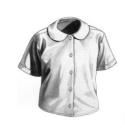

**Boys or Girls Dark Green** Long Sleeve V-Neck (Grades PK-6, Girls 7-12)

White Blouse With Peter Pan Collar Short or long sleeve

White Oxford Shirt Short or long sleeve

Unisex Navy Blazer Boys 7-12 Mandatory Girls 7-12 Optional