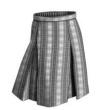

Pleated Plaid Skirt Skirts Must Come To Knee

Boys' Khaki or Black **Twill Pants** Must have black for dress.

**Dark Green V-Neck Sweater Vest** (Grades 7-12 Only)

**Dark Green** Long Sleeve Cardigan

(Grades PK-6 Only)