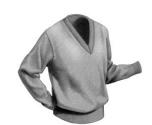

**Boys or Girls Dark Green** Long Sleeve V-Neck (Grades PK-6, Girls 7-12)

White Blouse With Peter Pan Collar Short or long sleeve

White Oxford Shirt Short or long sleeve

Unisex Navy Blazer Boys 7-12 Mandatory Girls 7-12 Optional